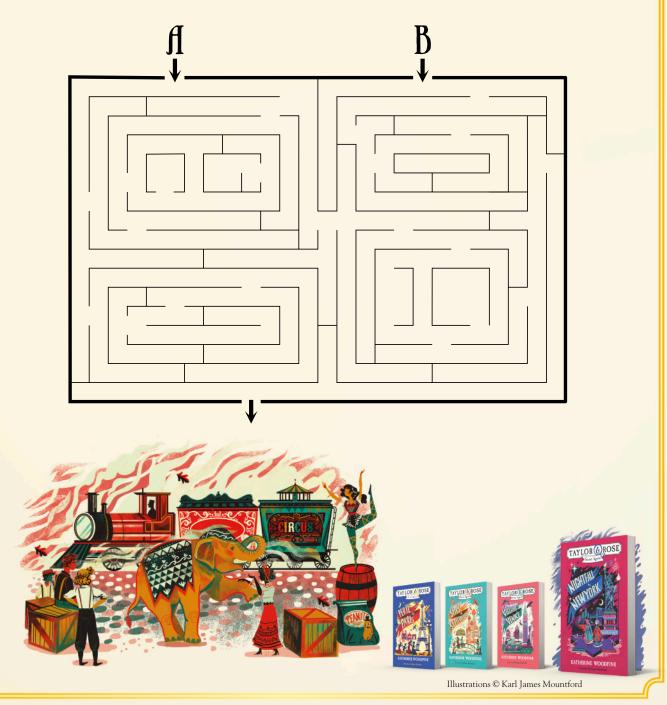

## Help Sophie and Lil to the train!

The train is about to leave but Sophie and Lil are trapped! The dastardly Fraternitas Draconum have placed traps around the station. Should they take entrance A or B to get through the station undetected? Help them find the safe route to the platform.

Once you've solved the puzzle, make sure to share your answer with us to earn the first stamp in your Taylor and Rose passport.