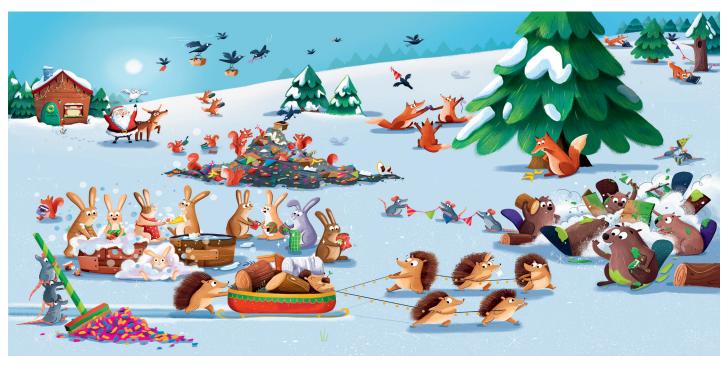

### Spot the Difference

Help Santa spot the differences between these two pictures!

Want a clue? There are five!