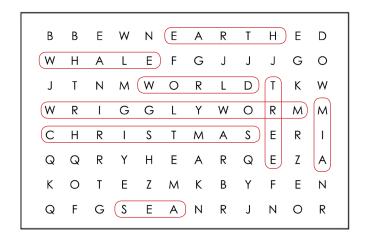

#### **GRANDPA'S** WORD SEARCH

**Grandpa** has sent **Mia** a Christmas word search, can you help her find all of the words?

| E | 3             | В | Е | W | Ν | Е | Α | R | Т | Н | Е | D |
|---|---------------|---|---|---|---|---|---|---|---|---|---|---|
| V | ٧             | Н | Α | L | Е | F | G | J | J | J | G | 0 |
|   | J             | T | Ν | M | W | 0 | R | L | D | T | K | W |
| V | ٧             | R |   | G | G | L | Y | W | 0 | R | M | М |
|   | $\mathcal{C}$ | Н | R | Ī | S | T | Μ | Α | S | Е | R | 1 |
|   | Ç             | Q | R | Y | Н | Е | Α | R | Q | Е | Z | Α |
| k | <             | 0 | T | Е | Z | M | K | В | Y | F | Е | N |
|   | Ş<br>         | F | G | S | E | Α | Ν | R | J | Ν | 0 | R |

Find the following words in the puzzle Words are hidden  $\rightarrow$  and  $\checkmark$ 

CHRISTMAS EARTH MIA

SEA TREE WHALE WRIGGLY WORM WORLD