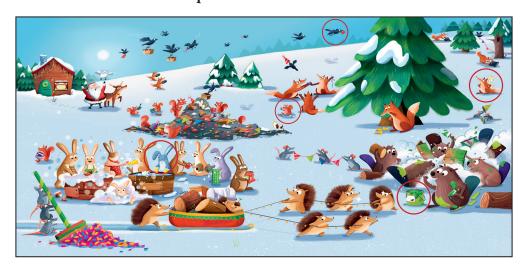

### Spot the Difference

Help Santa spot the differences between these two pictures!

Want a clue? There are five!