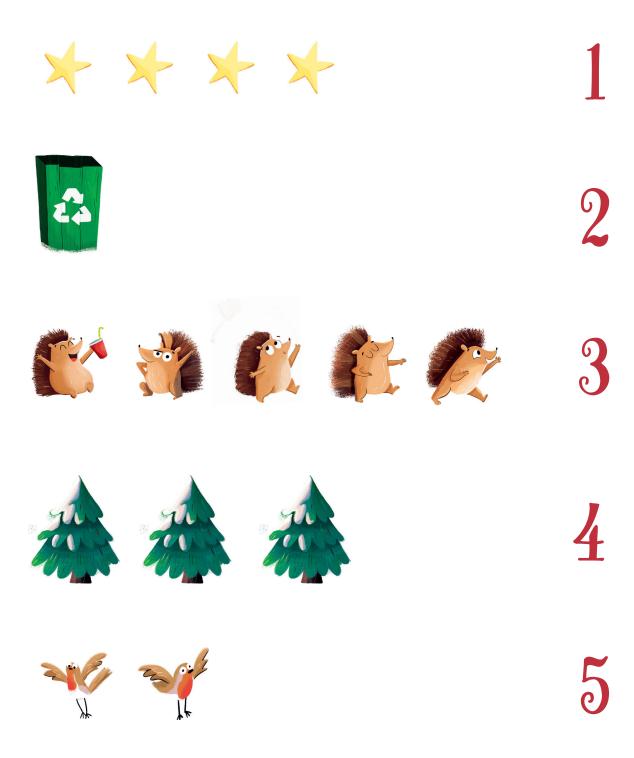

| ٧             | R |   | G | G | L | Y | W | 0 | R | M | М |
|   | $\mathcal{C}$ | Н | R | Ī | S | T | Μ | Α | S | Е | R | 1 |
|   | Ç             | Q | R | Y | Н | Е | Α | R | Q | Е | Z | Α |
| k | <             | 0 | T | Е | Z | M | K | В | Y | F | Е | N |
|   | Ş<br>         | F | G | S | E | Α | Ν | R | J | Ν | 0 | R |



Find the following words in the puzzle Words are hidden  $\rightarrow$  and  $\checkmark$ 

CHRISTMAS EARTH MIA

SEA TREE WHALE WRIGGLY WORM WORLD

# **GRANDPA'S**COLOURING SHEET

Colour in **Grandpa** to help him get ready for Christmas Day





By Barry Timms • Illustrated by Siân Roberts

### Spot the Difference

Help Santa spot the differences between these two pictures!

Want a clue? There are five!





## Merry Maths

Count and match with the correct number.



#### Answer Page

#### **GRANDPA'S** WORD SEARCH



Spot the Difference



**Merry Maths**