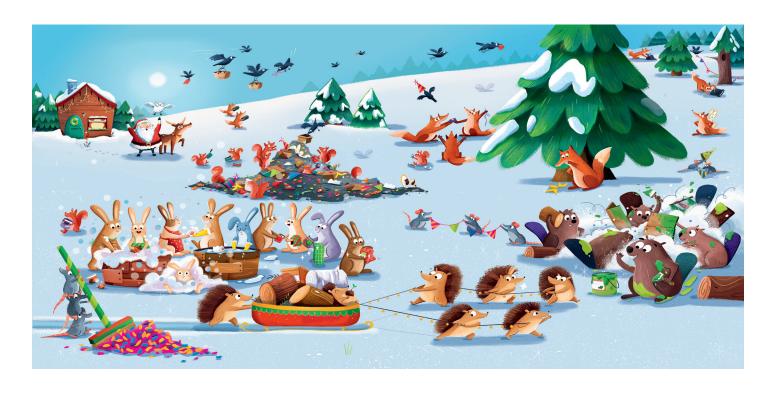

### Spot the Difference

Help Santa spot the differences between these two pictures!

Want a clue? There are five!