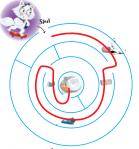

# Snowy White Maze

Can you help Snowy White find her way to Purry Tale Lane to get to the Crystal Ball? Count the pieces of litter she picks up on the way.

1

Find the answers on the last page

#### Answers

Maze. There are 4 pieces of litter.

Spot the Difference