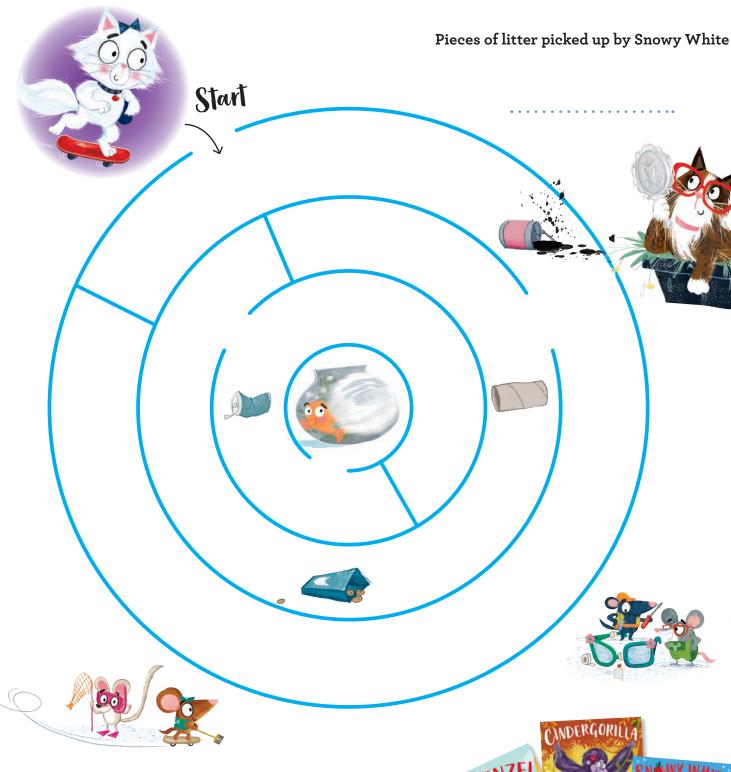

# Snowy White Maze

Can you help Snowy White find her way to Purry Tale Lane to get to the Crystal Ball? Count the pieces of litter she picks up on the way.

1

Find the answers on the last page

#### Answers

Maze. There are 4 pieces of litter.

Spot the Difference