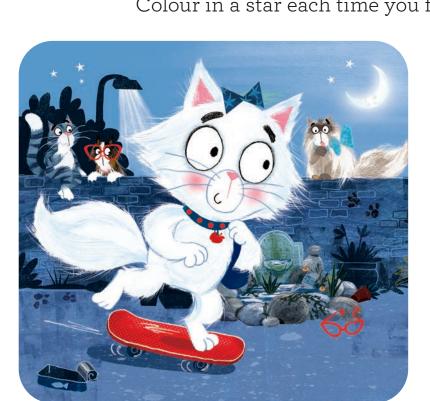

### Spot the Difference

Can you spot the five differences between these pictures of Snowy White? Colour in a star each time you find a difference.

Find the answers on the last page