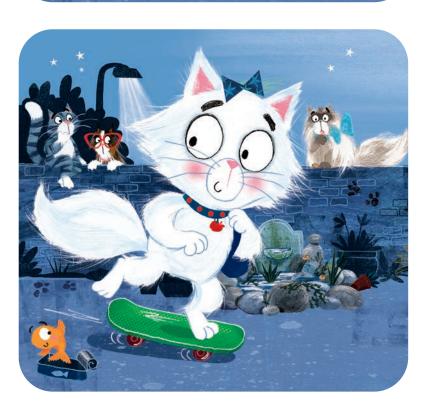

### Spot the Difference

Can you spot the five differences between these pictures of Snowy White? Colour in a star each time you find a difference.

Find the answers on the last page