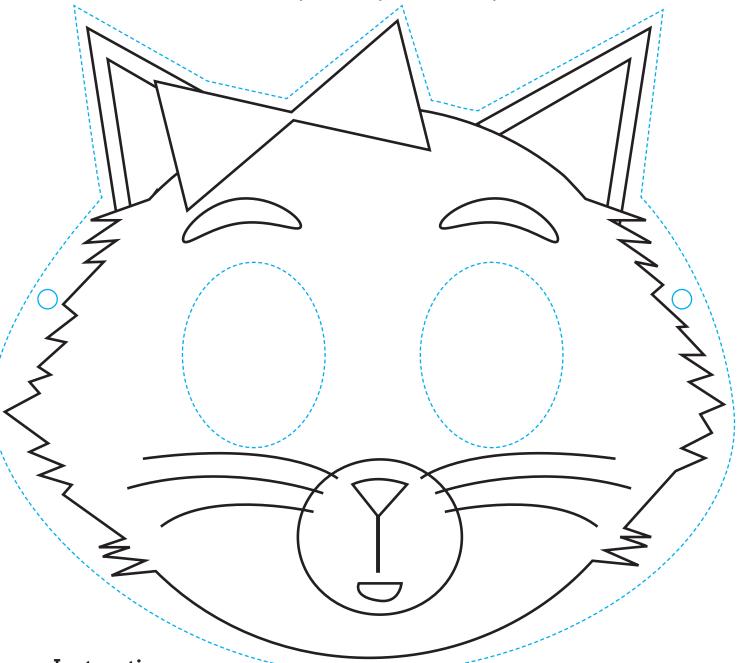

## Snowy White Cat Mask

Make Your Own Snowy White Cat Mask!

Decorate your mask with some colour and sparkle, then follow the instructions to make your very own Snowy White mask.

#### Instructions

- **1.** Ask an adult to cut out the mask, following the dashed lines.
- 2. Ask an adult to pierce the holes with a needle and thread through some string.
- **3.** Tie a knot at each end of the string.