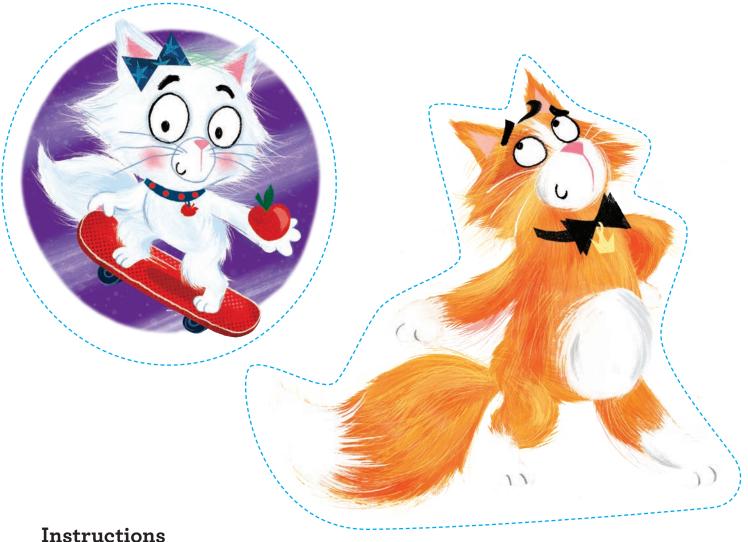

#### Snowy White and Friends Puppets

Cut out the images of Snowy White and her

friends to make your own puppet show. Follow the instructions below.

- 1. Ask an adult to cut out the characters. following the dashed lines.
- 2. Make some sticks out of tightly rolled up paper.
- 3. Glue or tape the characters to the front of the stick.