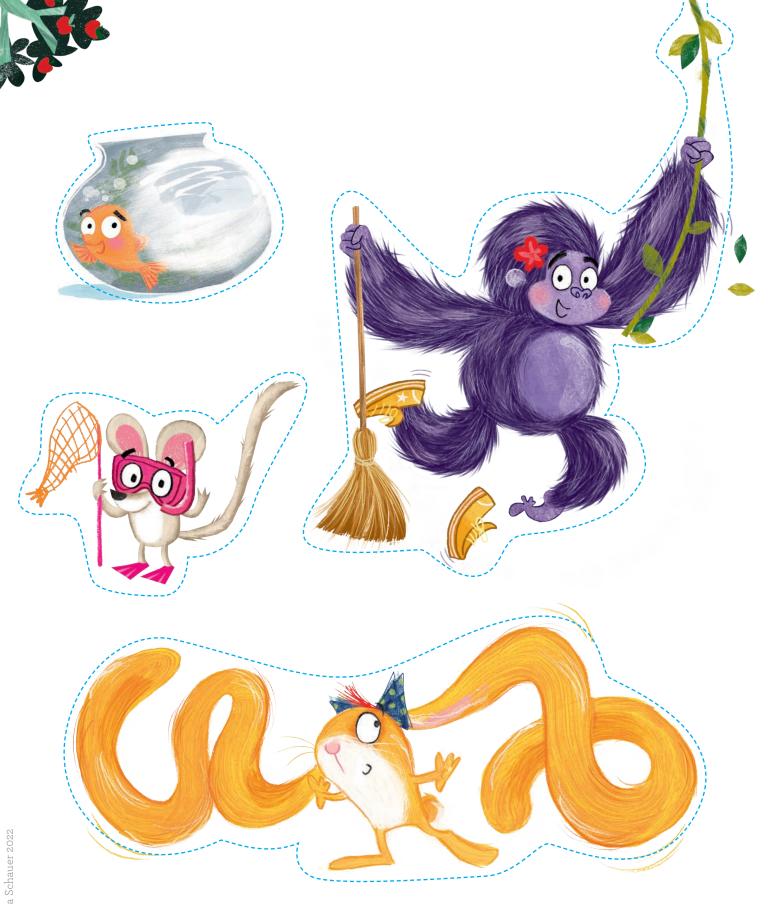

#### Snowy White and Friends Puppets

Cut out the images of Snowy White and her

friends to make your own puppet show. Follow the instructions below.

- 1. Ask an adult to cut out the characters. following the dashed lines.
- 2. Make some sticks out of tightly rolled up paper.
- 3. Glue or tape the characters to the front of the stick.

More characters on the next page