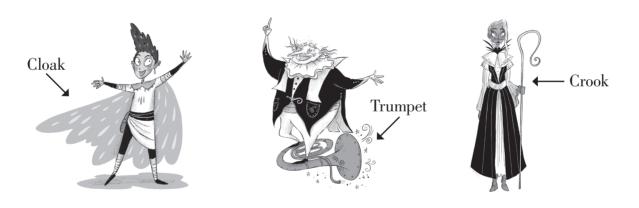

## WEATHER INSTRUMENTS

All Weatherlings have a special weather instrument for their magic. Look at the images of the weather instruments below and see if you can work out which type of weather each instrument may control.

 ${\bf Answers: staff-rainbows; cloak; gloves-snow; sunflowers-sun;} \\ {\bf drum \ and \ stick-thunder \ and \ lightning; trumpet-wind; \ and \ crook-clouds} \\$ 

On their first birthday, every Cloud Weatherling picks a baby cloud-creature from the Puff Pod Patch to be their lifelong companion.