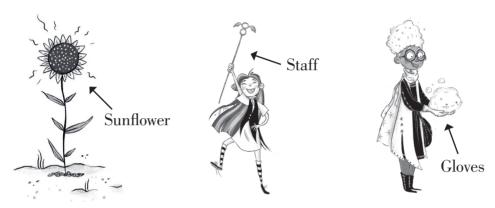

## WEATHER INSTRUMENTS

All Weatherlings have a special weather instrument for their magic. Look at the images of the weather instruments below and see if you can work out which type of weather each instrument may control.

 ${\bf Answers: staff-rainbows; cloak; gloves-snow; sunflowers-sun;} \\ {\bf drum \ and \ stick-thunder \ and \ lightning; trumpet-wind; \ and \ crook-clouds} \\$ 

On their first birthday, every Cloud Weatherling picks a baby cloud-creature from the Puff Pod Patch to be their lifelong companion.