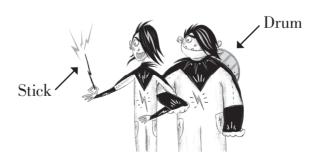

## WEATHER INSTRUMENTS

All Weatherlings have a special weather instrument for their magic. Look at the images of the weather instruments below and see if you can work out which type of weather each instrument may control.

 ${\bf Answers: staff-rainbows; cloak; gloves-snow; sunflowers-sun;} \\ {\bf drum \ and \ stick-thunder \ and \ lightning; trumpet-wind; \ and \ crook-clouds} \\$ 

On their first birthday, every Cloud Weatherling picks a baby cloud-creature from the Puff Pod Patch to be their lifelong companion.