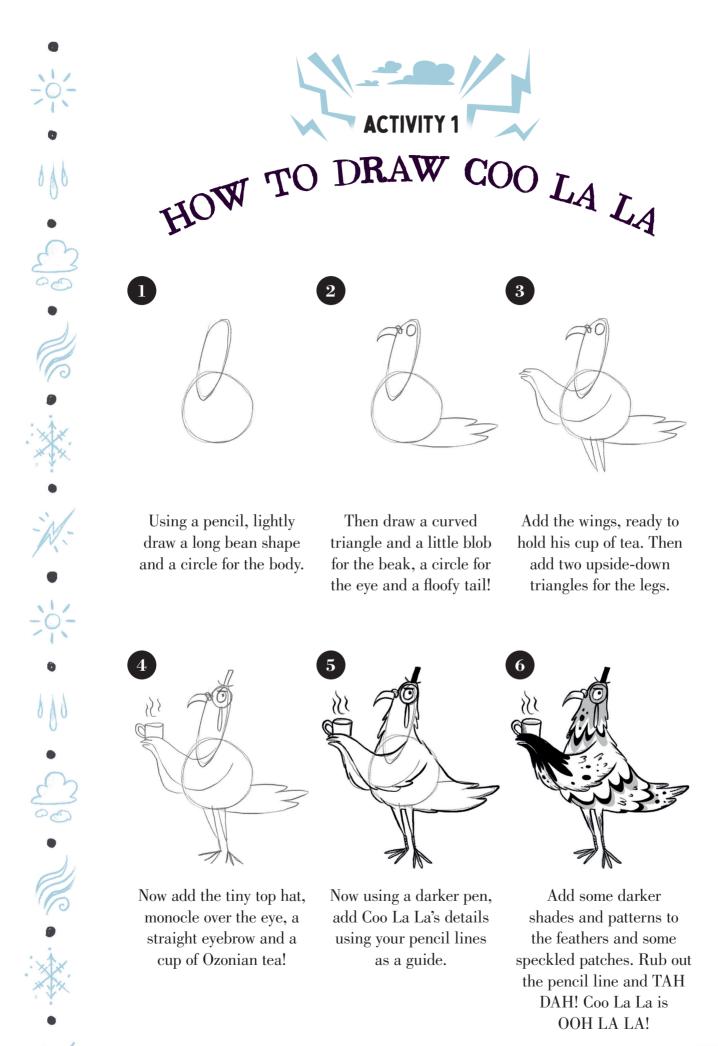

## WEATHER INSTRUMENTS

All Weatherlings have a special weather instrument for their magic. Look at the images of the weather instruments below and see if you can work out which type of weather each instrument may control.